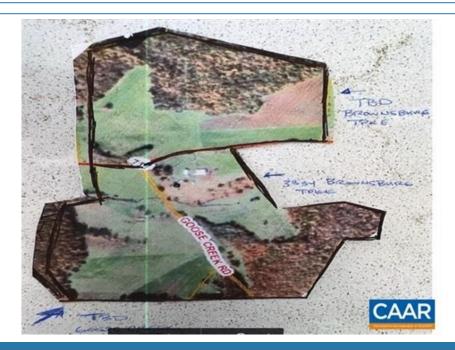

## Brownsburg Tpke, Raphine, VA 24472

» MLS #: 653224

» Land | Lot: 111.03 acres

» More Info: BrownsburgTpke.lsForSale.com

Howard Hanna Real Estate Services 1100 Dryden Ln Charlottesville, VA 22903 (434) 249-1674

Back on market through no fault of sellers. This stunning property offers a breathtaking mountain view spread across 111 acres of land, making it the perfect location for farming and building. With endless possibilities, this picturesque setting provides the ideal backdrop for creating your dream home or cultivating a thriving agricultural business. The expansive land and scenic vistas offer a sense of peace and tranquility, making it a truly unique and desirable location for those seeking a peaceful and idyllic lifestyle.